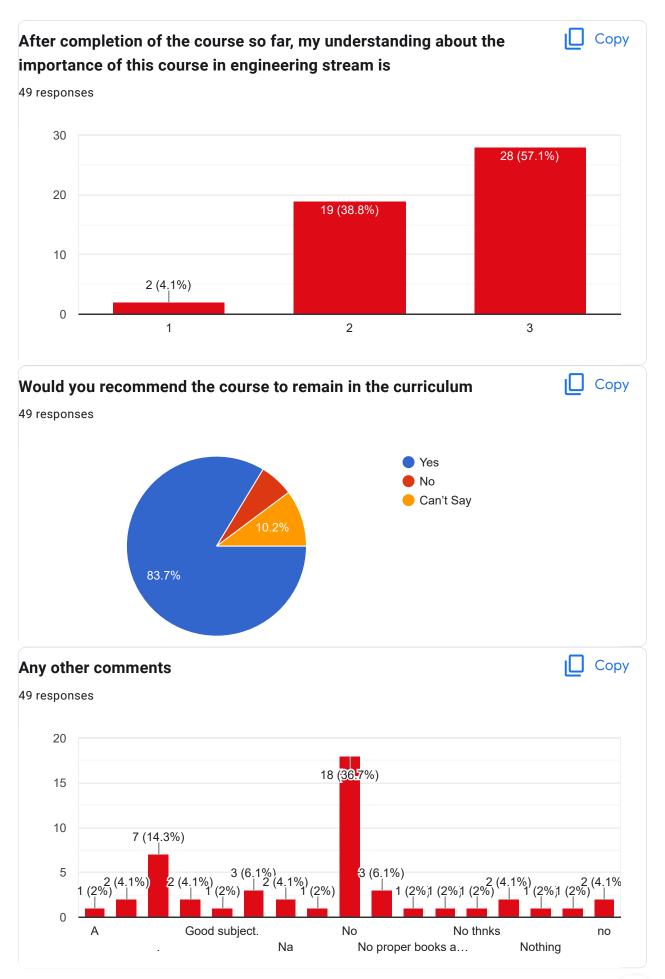

)(1.794)(1.794)(1.794)(1.794)(1.794)(1.794)(1.794)(1.794)(1.794)(1.794)(1.794)(1.794)(1.794)(1.794)(1.794)(1.794)(1.794)(1.794)(1.794)(1.794)(1.794)(1.794)(1.794)(1.794)(1.794)(1.794)(1.794)(1.794)(1.794)(1.794)(1.794)(1.794)(1.794)(1.794)(1.794)(1.794)(1.794)(1.794)(1.794)(1.794)(1.794)(1.794)(1.794)(1.794)(1.794)(1.794)(1.794)(1.794)(1.794)(1.6202120918 8016309236 8918961930 9635104677 7464082019 8597783820 7003542653 7679656524 8250462526 8670396620 9101405312







Course Title: Mobile Communication and Networks | Course Code: PE-EC701C



























Course Title: Wireless Sensor Networks | Course Code: PE-EC703B















Course Title: Principles of Management | Course Code: HS-HU701















## Course Title: Web Technology | Course Code: OE-EC704A













Course Title: Entrepreneurship | Course Code: OE-EC704C













This content is neither created nor endorsed by Google. Report Abuse - Terms of Service - Privacy Policy

Google Forms