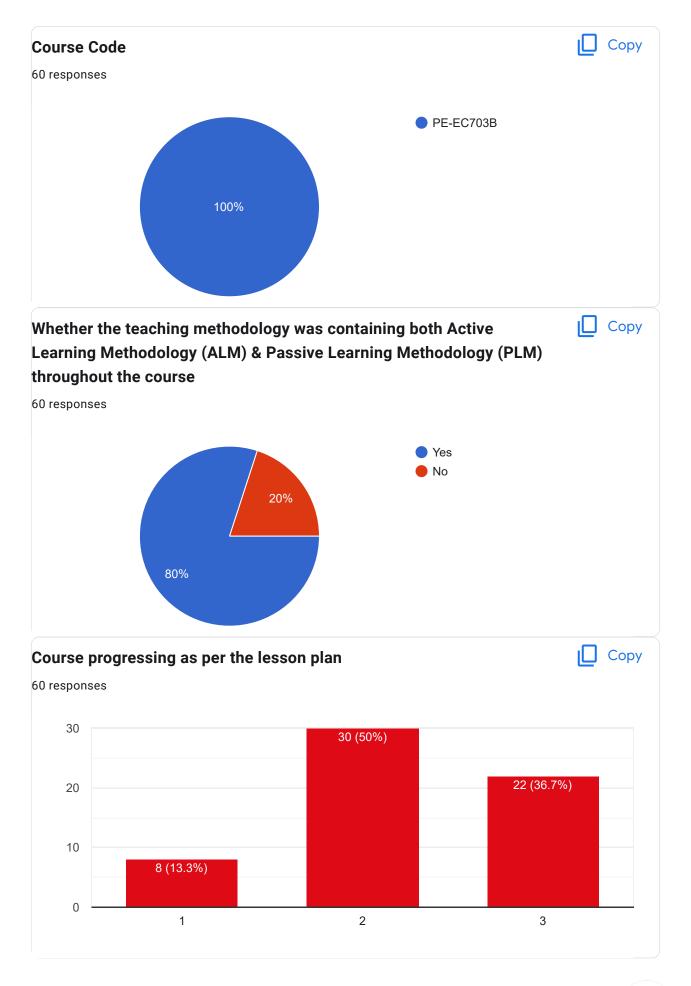

## ECE | 7th | Summative Student Feedback on Course

60 responses

Publish analytics

Course Title: Mobile Communication and Networks | Course Code: PE-EC701C

Course Title: Wireless Sensor Networks | Course Code: PE-EC703B

Course Title: Principles of Management | Course Code: HS-HU701