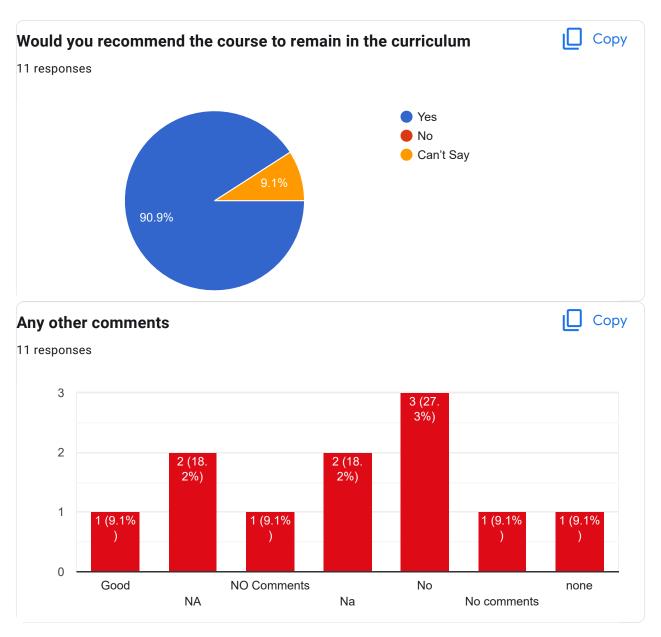

4)(1.794)(1.794)(1.794)(1.794)(1.794)(1.794)(1.794)(1.794)(1.794)(1.794)(1.794)(1.794)(1.794)(1.794)(1.794)(1.794)(1.794)(1.794)(1.794)(1.794)(1.794)(1.794)(1.794)(1.794)(1.794)(1.794)(1.794)(1.794)(1.794)(1.794)(1.794)(1.794)(1.794)(1.794)(1.794)(1.794)(1.794)(1.794)(1.794)(1.6202120918 8016309236 8918961930 9635104677 7464082019 8597783820 7003542653 7679656524 8250462526 8670396620 9101405312







Course Title: Mobile Communication and Networks | Course Code: PE-EC701C



























Course Title: Wireless Sensor Networks | Course Code: PE-EC703B















Course Title: Principles of Management | Course Code: HS-HU701















## Course Title: Web Technology | Course Code: OE-EC704A













Course Title: Entrepreneurship | Course Code: OE-EC704C













This content is neither created nor endorsed by Google. Report Abuse - Terms of Service - Privacy Policy

Google Forms