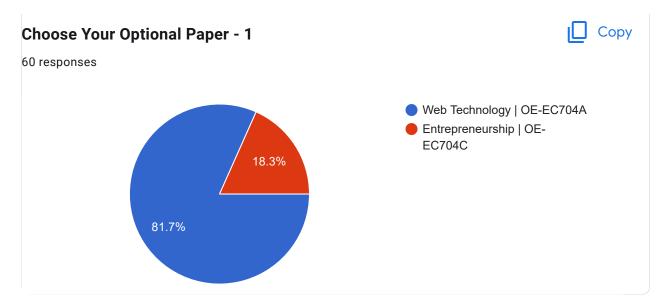

## Course Title: Web Technology | Course Code: OE-EC704A

Course Title: Entrepreneurship | Course Code: OE-EC704C

This content is neither created nor endorsed by Google. Report Abuse - Terms of Service - Privacy Policy