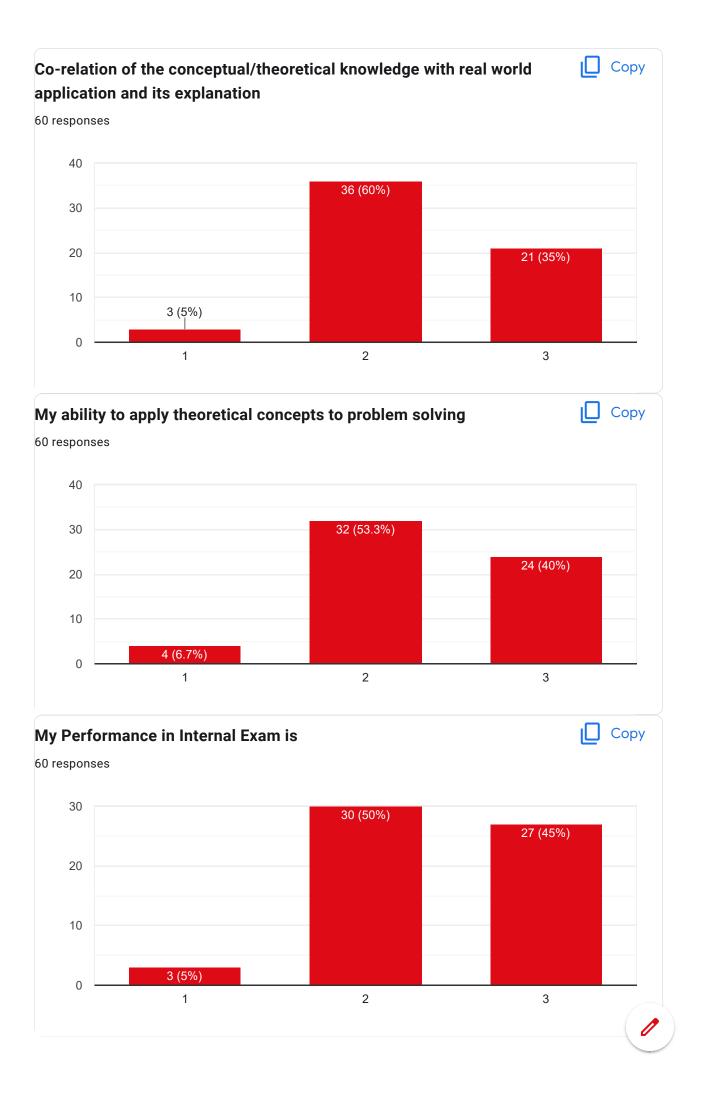

)(1.794)(1.794)(1.794)(1.794)(1.794)(1.794)(1.794)(1.794)(1.794)(1.794)(1.794)(1.794)(1.794)(1.794)(1.794)(1.794)(1.794)(1.794)(1.794)(1.794)(1.794)(1.794)(1.794)(1.794)(1.794)(1.794)(1.794)(1.794)(1.794)(1.794)(1.794)(1.794)(1.794)(1.794)(1.794)(1.794)(1.794)(1.794)(1.794)(1.794)(1.794)(1.794)(1.794)(1.794)(1.794)(1.794)(1.794)(1.794)(1.794)(1.794)(1.794)(1.794)(1.794)(1.794)(1.794)(1.794)(1.794)(1.794)(1.794)(1.794)(1.794)(1.794)(1.794)(1.794)(1.794)(1.794)(1.794)(1.794)(1.794)(1.794)(1.794)(1.794)(1.794)(1.794)(1.794)(1.794)(1.794)(1.794)(1.794)(1.794)(1.794)(1.794)(1.6202120918 8016309236 8918961930 9635104677 7464082019 8597783820 7003542653 7679656524 8250462526 8670396620 9101405312







Course Title: Mobile Communication and Networks | Course Code: PE-EC701C



























Course Title: Wireless Sensor Networks | Course Code: PE-EC703B















Course Title: Principles of Management | Course Code: HS-HU701















## Course Title: Web Technology | Course Code: OE-EC704A













Course Title: Entrepreneurship | Course Code: OE-EC704C













This content is neither created nor endorsed by Google. Report Abuse - Terms of Service - Privacy Policy

Google Forms