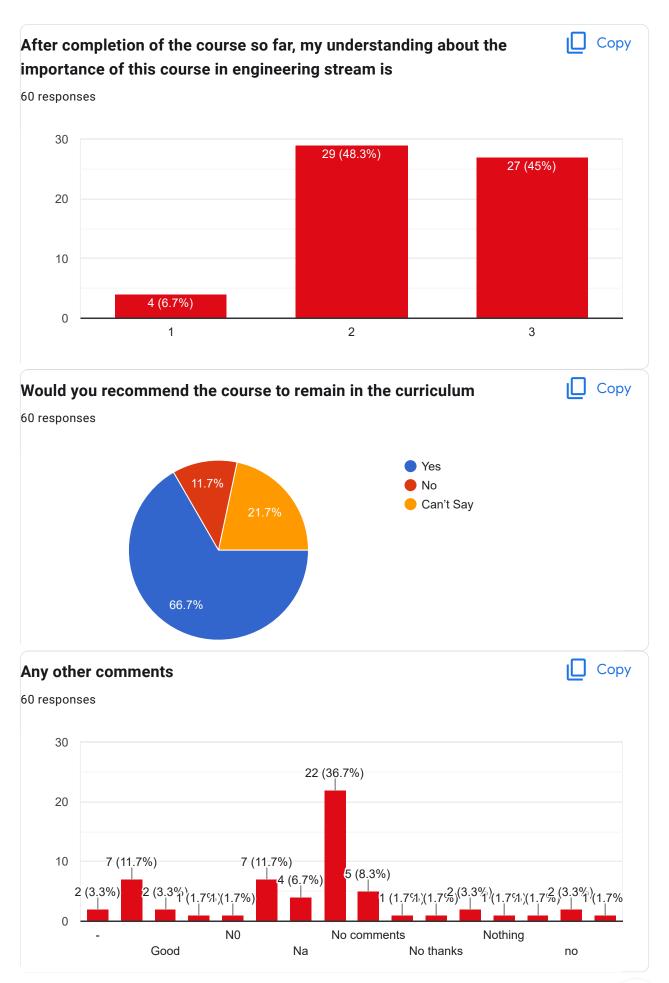

94)(1.794)(1.794)(1.794)(1.794)(1.794)(1.794)(1.794)(1.794)(1.794)(1.794)(1.794)(1.794)(1.794)(1.794)(1.794)(1.794)(1.794)(1.794)(1.794)(1.794)(1.794)(1.794)(1.794)(1.794)(1.794)(1.794)(1.794)(1.794)(1.794)(1.794)(1.794)(1.794)(1.794)(1.794)(1.794)(1.794)(1.794)(1.794)(1.794)(1.794)(1.794)(1.794)(1.794)(1.794)(1.794)(1.794)(1.794)(1.794)(1.794)(1.794)(1.794)(1.794)(1.794)(1.794)(1.794)(1.794)(1.794)(1.794)(1.794)(1.6202120918 8016309236 8918961930 9635104677 7464082019 8597783820 7003542653 7679656524 8250462526 8670396620 9101405312







Course Title: Mobile Communication and Networks | Course Code: PE-EC701C



























Course Title: Wireless Sensor Networks | Course Code: PE-EC703B















Course Title: Principles of Management | Course Code: HS-HU701















## Course Title: Web Technology | Course Code: OE-EC704A













Course Title: Entrepreneurship | Course Code: OE-EC704C













This content is neither created nor endorsed by Google. Report Abuse - Terms of Service - Privacy Policy

Google Forms