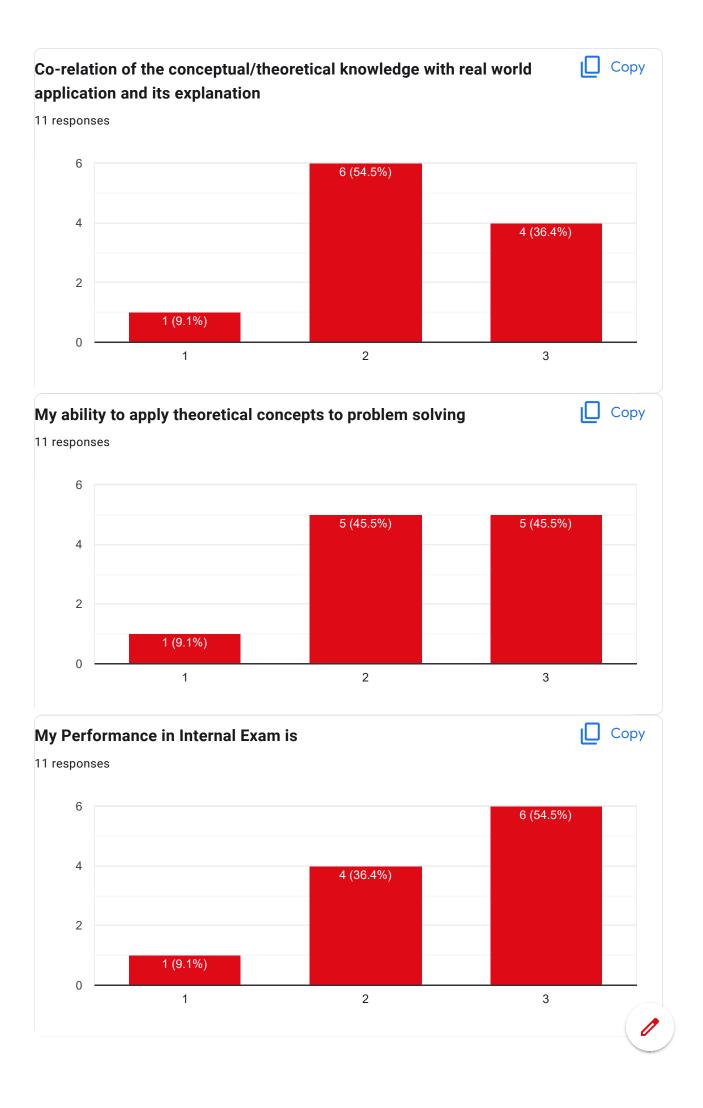

1.794)(1.794)(1.794)(1.794)(1.794)(1.794)(1.794)(1.794)(1.794)(1.794)(1.794)(1.794)(1.794)(1.794)(1.794)(1.794)(1.794)(1.794)(1.794)(1.794)(1.794)(1.794)(1.794)(1.794)(1.794)(1.794)(1.794)(1.794)(1.794)(1.794)(1.794)(1.794)(1.794)(1.794)(1.794)(1.794)(1.794)(1.794)(1.794)(1.794)(1.6202120918 8016309236 8918961930 9635104677 7464082019 8597783820 7003542653 7679656524 8250462526 8670396620 9101405312







Course Title: Mobile Communication and Networks | Course Code: PE-EC701C



























Course Title: Wireless Sensor Networks | Course Code: PE-EC703B















Course Title: Principles of Management | Course Code: HS-HU701















## Course Title: Web Technology | Course Code: OE-EC704A













Course Title: Entrepreneurship | Course Code: OE-EC704C













This content is neither created nor endorsed by Google. Report Abuse - Terms of Service - Privacy Policy

Google Forms