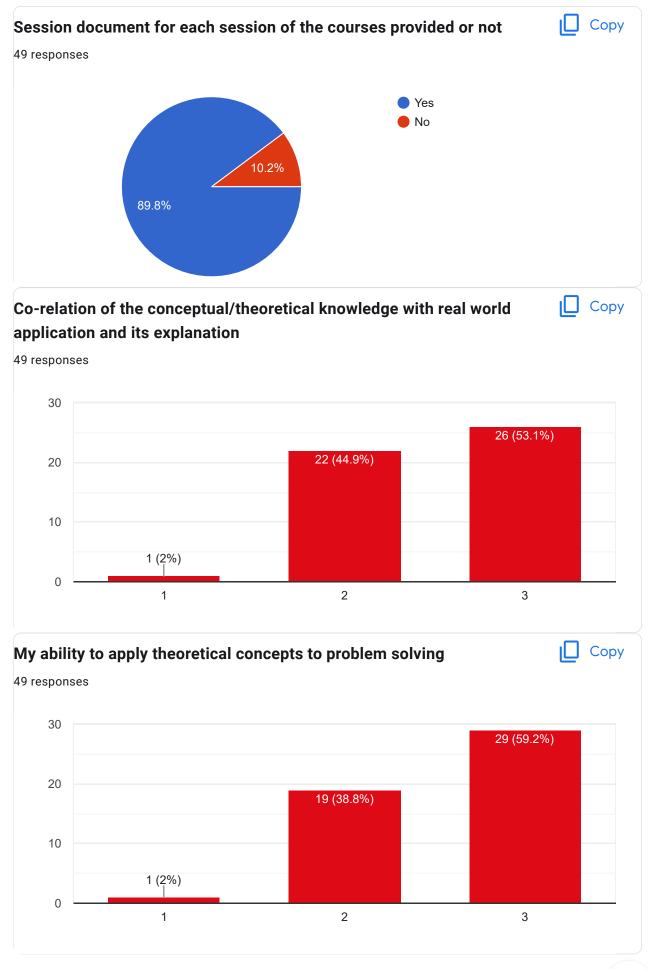

.794)(1.794)(1.794)(1.794)(1.794)(1.794)(1.794)(1.794)(1.794)(1.794)(1.794)(1.794)(1.794)(1.794)(1.794)(1.794)(1.794)(1.794)(1.794)(1.794)(1.794)(1.794)(1.794)(1.794)(1.794)(1.794)(1.794)(1.794)(1.794)(1.794)(1.794)(1.794)(1.794)(1.794)(1.794)(1.794)(1.794)(1.794)(1.794)(1.794)(1.794)(1.794)(1.794)(1.794)(1.794)(1.794)(1.794)(1.794)(1.794)(1.794)(1.6202120918 8016309236 8918961930 9635104677 7464082019 8597783820 7003542653 7679656524 8250462526 8670396620 9101405312







Course Title: Mobile Communication and Networks | Course Code: PE-EC701C



























Course Title: Wireless Sensor Networks | Course Code: PE-EC703B















Course Title: Principles of Management | Course Code: HS-HU701















## Course Title: Web Technology | Course Code: OE-EC704A













Course Title: Entrepreneurship | Course Code: OE-EC704C













This content is neither created nor endorsed by Google. Report Abuse - Terms of Service - Privacy Policy

Google Forms