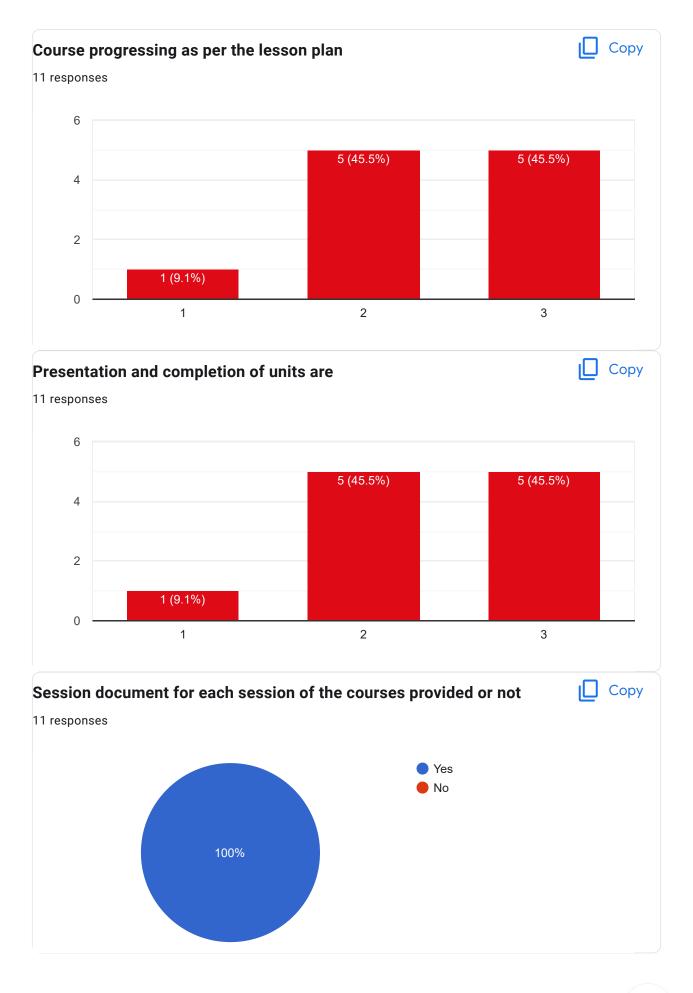

)(1.794)(1.794)(1.794)(1.794)(1.794)(1.794)(1.794)(1.794)(1.794)(1.794)(1.794)(1.794)(1.794)(1.794)(1.794)(1.794)(1.794)(1.794)(1.794)(1.794)(1.794)(1.794)(1.794)(1.794)(1.794)(1.794)(1.794)(1.794)(1.794)(1.794)(1.794)(1.794)(1.794)(1.794)(1.794)(1.794)(1.794)(1.794)(1.794)(1.794)(1.6202120918 8016309236 8918961930 9635104677 7464082019 8597783820 7003542653 7679656524 8250462526 8670396620 9101405312







Course Title: Mobile Communication and Networks | Course Code: PE-EC701C



























Course Title: Wireless Sensor Networks | Course Code: PE-EC703B















Course Title: Principles of Management | Course Code: HS-HU701















## Course Title: Web Technology | Course Code: OE-EC704A













Course Title: Entrepreneurship | Course Code: OE-EC704C













This content is neither created nor endorsed by Google. Report Abuse - Terms of Service - Privacy Policy

Google Forms