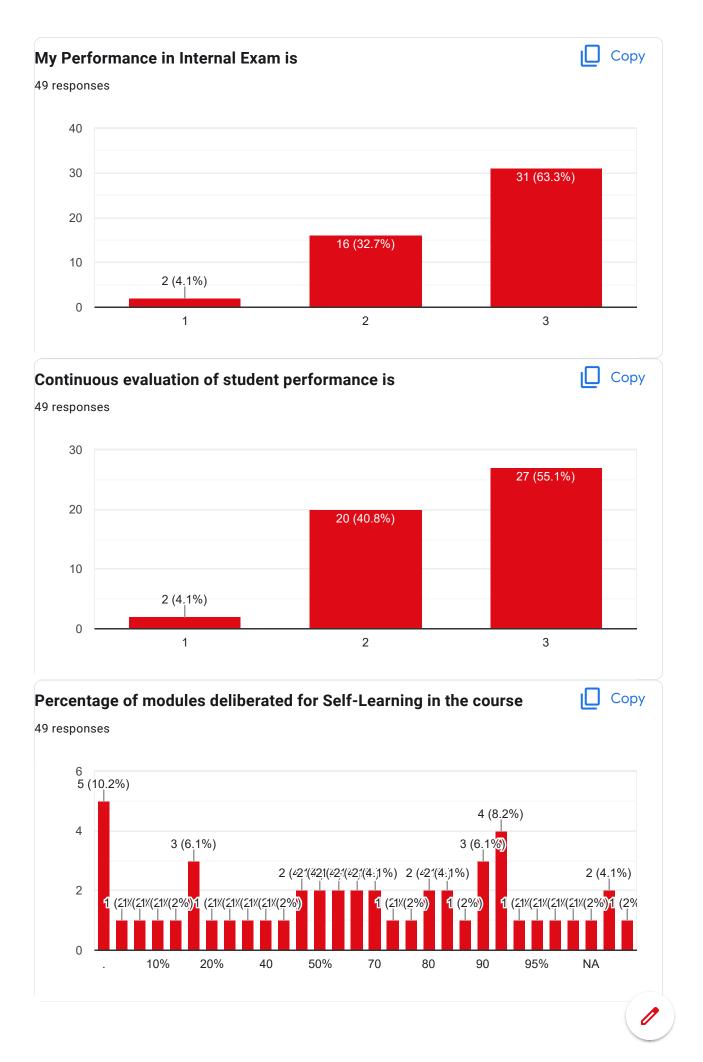

94)(1.794)(1.794)(1.794)(1.794)(1.794)(1.794)(1.794)(1.794)(1.794)(1.794)(1.794)(1.794)(1.794)(1.794)(1.794)(1.794)(1.794)(1.794)(1.794)(1.794)(1.794)(1.794)(1.794)(1.794)(1.794)(1.794)(1.794)(1.794)(1.794)(1.794)(1.794)(1.794)(1.794)(1.794)(1.794)(1.794)(1.794)(1.794)(1.794)(1.794)(1.794)(1.794)(1.794)(1.794)(1.794)(1.794)(1.794)(1.794)(1.794)(1.6202120918 8016309236 8918961930 9635104677 7464082019 8597783820 7003542653 7679656524 8250462526 8670396620 9101405312







Course Title: Mobile Communication and Networks | Course Code: PE-EC701C



























Course Title: Wireless Sensor Networks | Course Code: PE-EC703B















Course Title: Principles of Management | Course Code: HS-HU701















## Course Title: Web Technology | Course Code: OE-EC704A













Course Title: Entrepreneurship | Course Code: OE-EC704C













This content is neither created nor endorsed by Google. Report Abuse - Terms of Service - Privacy Policy

Google Forms