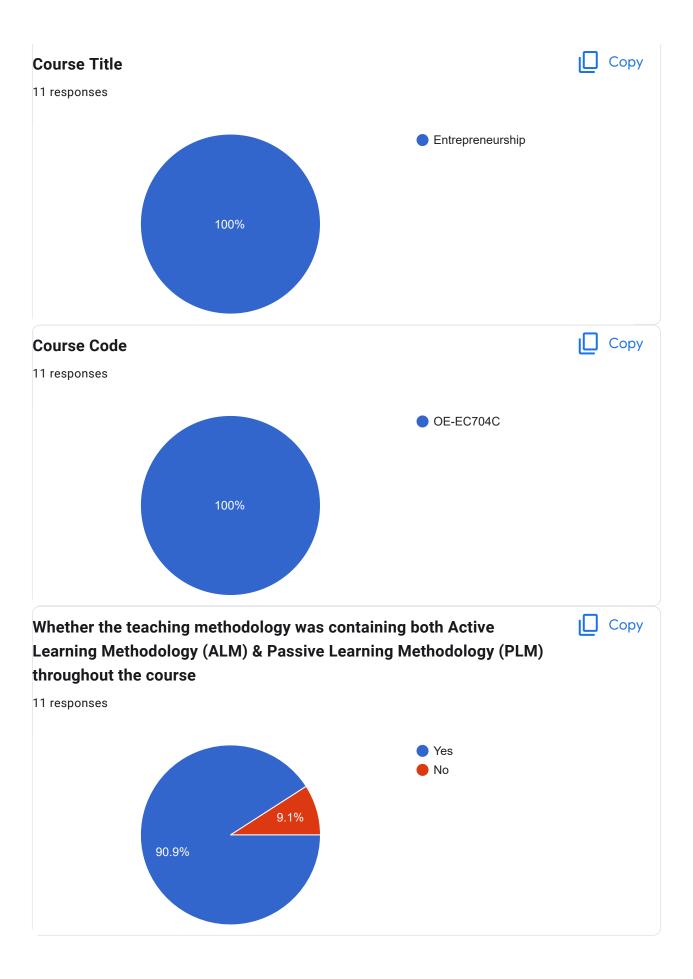

## Course Title: Web Technology | Course Code: OE-EC704A

Course Title: Entrepreneurship | Course Code: OE-EC704C

This content is neither created nor endorsed by Google. Report Abuse - Terms of Service - Privacy Policy