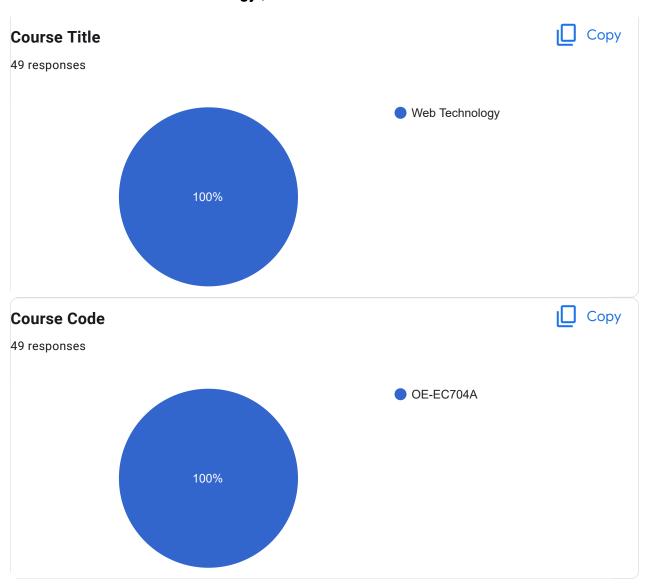

## Course Title: Web Technology | Course Code: OE-EC704A

Course Title: Entrepreneurship | Course Code: OE-EC704C

This content is neither created nor endorsed by Google. Report Abuse - Terms of Service - Privacy Policy