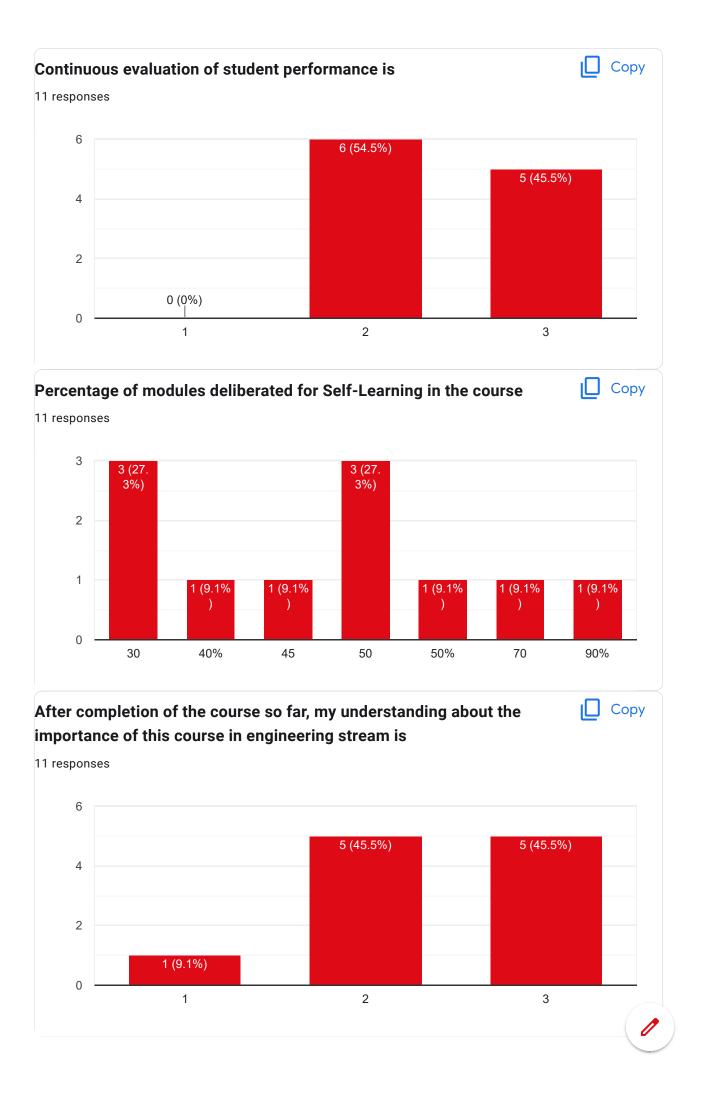

794)(1.794)(1.794)(1.794)(1.794)(1.794)(1.794)(1.794)(1.794)(1.794)(1.794)(1.794)(1.794)(1.794)(1.794)(1.794)(1.794)(1.794)(1.794)(1.794)(1.794)(1.794)(1.794)(1.794)(1.794)(1.794)(1.794)(1.794)(1.794)(1.794)(1.794)(1.794)(1.794)(1.794)(1.794)(1.794)(1.794)(1.794)(1.794)(1.794)(1.6202120918 8016309236 8918961930 9635104677 7464082019 8597783820 7003542653 7679656524 8250462526 8670396620 9101405312







Course Title: Mobile Communication and Networks | Course Code: PE-EC701C



























Course Title: Wireless Sensor Networks | Course Code: PE-EC703B















Course Title: Principles of Management | Course Code: HS-HU701















## Course Title: Web Technology | Course Code: OE-EC704A













Course Title: Entrepreneurship | Course Code: OE-EC704C













This content is neither created nor endorsed by Google. Report Abuse - Terms of Service - Privacy Policy

Google Forms